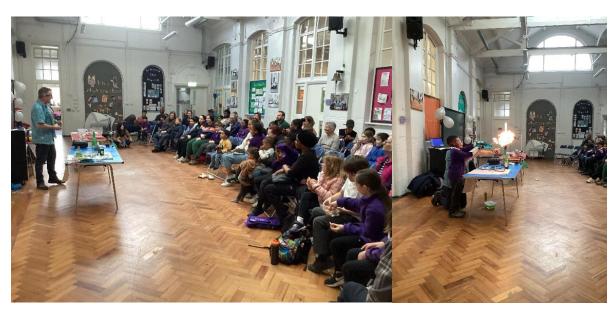

# Science – Royal Institution Show

The community science show delivered by Jonathan from the Royal Institution during Science Week was an absolute hit! Parents and carers, as well as children, had a thrilling time learning about different types of forces. It was a highly explosive show, and lots of children were chosen as volunteers. We would love to have the Royal Institution come back again next year, so watch this space for future shows.