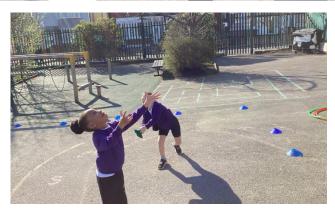

#### Year 1 - PE

This week, year 1 really enjoyed playing PE outside in the sunny playground. This term, we are learning multi skills. We have been improving our throwing and catching, and learning how to travel (like experts) inside different spaces and boundaries. We learned that, when there is not as much space, we need to keep our eyes focused and make quick decisions when dodging obstacles.