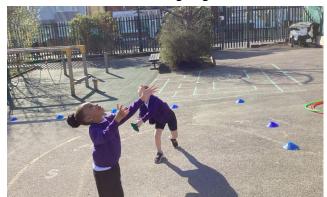

#### Year 1 - PE

This week, year 1 really enjoyed playing PE outside in the sunny playground. This term, we are learning multi skills. We have been improving our throwing and catching, and learning how to travel (like experts) inside different spaces and boundaries. We learned that, when there is not as much space, we need to keep our eyes focused and make quick decisions when dodging obstacles.