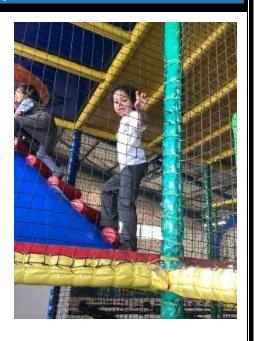

## Resource Base – Shape

This week in green pathway we have been learning about 2D and 3D shapes. We visited Bellingham soft play which supported our learning of 3D shapes and gave us an opportunity to practise our social skills.