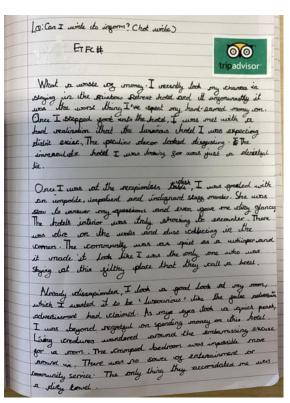

#### Year 6 - Writing

Year 6 have been working towards writing Trip Advisor reviews of a negative experience at an LGBTQ+ friendly hotel. We have been considering the level of formality, using the rule of three and expanded noun phrases to convey our disappointment.