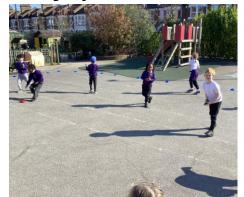

#### Year 1 - PE

This week, year 1 really enjoyed playing PE outside in the sunny playground. This term, we are learning multi skills. We have been improving our throwing and catching, and learning how to travel (like experts) inside different spaces and boundaries. We learned that, when there is not as much space, we need to keep our eyes focused and make quick decisions when dodging obstacles.