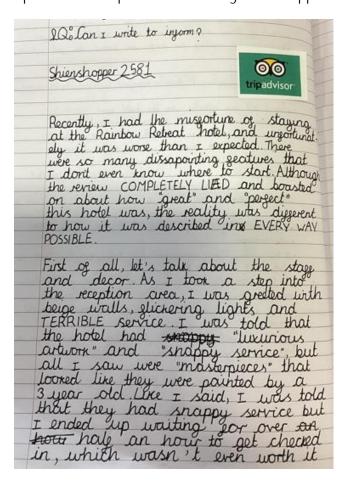

#### Year 6 - Writing

Year 6 have been working towards writing Trip Advisor reviews of a negative experience at an LGBTQ+ friendly hotel. We have been considering the level of formality, using the rule of three and expanded noun phrases to convey our disappointment.