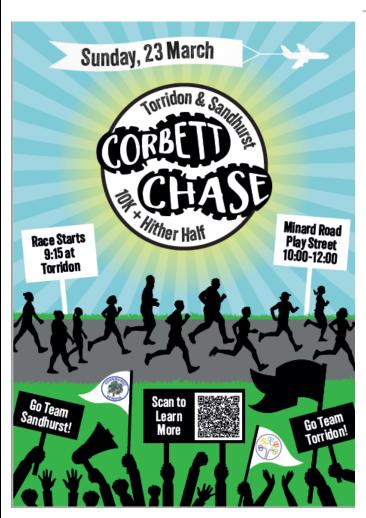

We are looking forward to The Corbett Chase on Sunday. We hope you will be able to join us to cheer on the runners and to enjoy the community play street and cake sale afterwards.

Have a fantastic weekend

#### **CORBETT CHASE - SUNDAY 23rd MARCH!**

Come out and support the 70+ parents and friends from Torridon and Sandhurst taking part in the <u>5th Annual Corbett Chase</u> - and enjoy the <u>Community Play Street</u> on Minard Road from <u>10am-12noon THIS Sunday 23rd March</u>.

More donations for the cake sale welcome - please drop off cakes at Sandhurst from 9am for cake sale at the Play Street.

And please support our brilliant runners and walkers as they pound the pavement in aid of Torridon School. <u>DONATE HERE</u>.