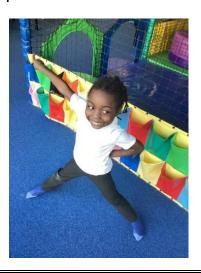

## Resource Base – Shape

This week in green pathway we have been learning about 2D and 3D shapes. We visited Bellingham soft play which supported our learning of 3D shapes and gave us an opportunity to practise our social skills.