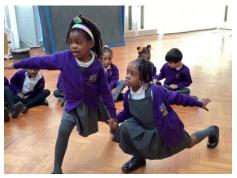

# Reception - Dance

This week in dance, Reception have been exploring shapes, actions and working with their partners. Blue class worked as a team to create some spikey, wavy sculptures with their bodies using a range of music to accompany their ideas.

Take a look!