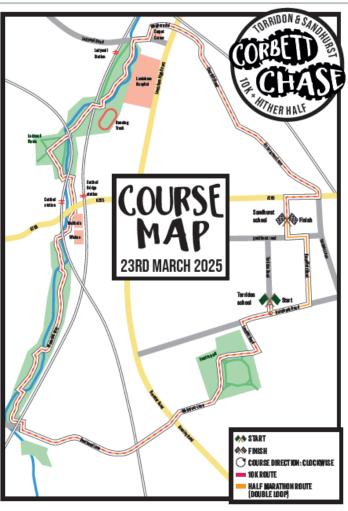

We are looking forward to The Corbett Chase on Sunday. We hope you will be able to join us to cheer on the runners and to enjoy the community play street and cake sale afterwards.

Have a fantastic weekend

#### **CORBETT CHASE - SUNDAY 23rd MARCH!**

Come out and support the 70+ parents and friends from Torridon and Sandhurst taking part in the <u>5th Annual Corbett Chase</u> - and enjoy the <u>Community Play Street</u> on Minard Road from <u>10am-12noon THIS Sunday 23rd March</u>.

More donations for the cake sale welcome - please drop off cakes at Sandhurst from 9am for cake sale at the Play Street.

And please support our brilliant runners and walkers as they pound the pavement in aid of Torridon School. <u>DONATE HERE</u>.