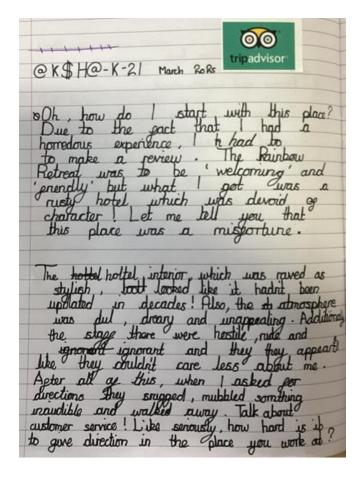

#### Year 6 - Writing

Year 6 have been working towards writing Trip Advisor reviews of a negative experience at an LGBTQ+ friendly hotel. We have been considering the level of formality, using the rule of three and expanded noun phrases to convey our disappointment.