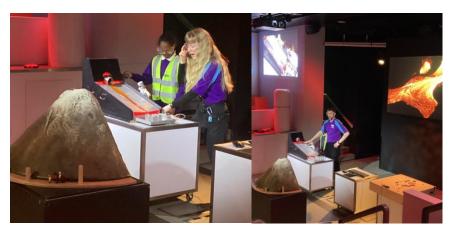

#### Year 4 – Natural History Museum

On Monday, we stepped into the shoes of seismologists and volcanologists at the Natural History Museum. We went to see the earthquakes and volcanoes show to consolidate and bring to life our term's theme, 'Earth Shattering Events.' We really enjoyed watching demonstrations of how tectonic plates move and how a volcano erupts. We were able to answer lots of questions from all that we have learned in geography, writing and reading lessons this term.