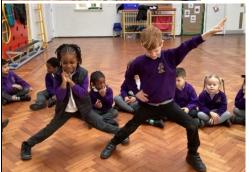

# Reception - Dance

This week in dance, Reception have been exploring shapes, actions and working with their partners. Blue class worked as a team to create some spikey, wavy sculptures with their bodies using a range of music to accompany their ideas.

Take a look!