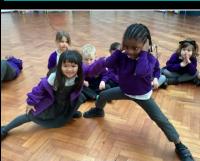

# Reception - Dance

This week in dance, Reception have been exploring shapes, actions and working with their partners. Blue class worked as a team to create some spikey, wavy sculptures with their bodies using a range of music to accompany their ideas.

Take a look!