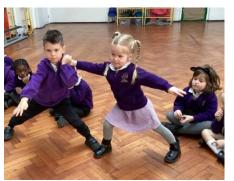

# Reception - Dance

This week in dance, Reception have been exploring shapes, actions and working with their partners. Blue class worked as a team to create some spikey, wavy sculptures with their bodies using a range of music to accompany their ideas.

Take a look!