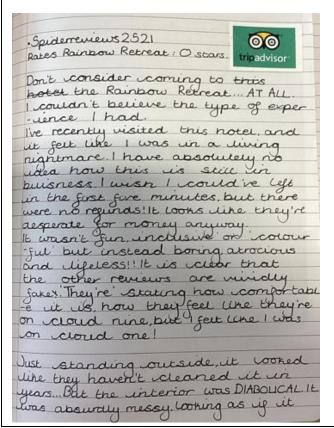

#### Year 6 - Writing

Year 6 have been working towards writing Trip Advisor reviews of a negative experience at an LGBTQ+ friendly hotel. We have been considering the level of formality, using the rule of three and expanded noun phrases to convey our disappointment.