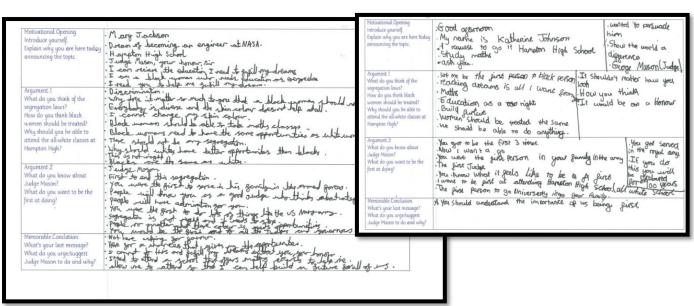

## Year 5 — Hidden Figures

In Year 5, students have been reading *Hidden Figures* by Margot Lee Shetterly and are now writing speeches in role as Mary Jackson, asking a judge for permission to attend Hampton High School to pursue mathematics and become an engineer. This task encourages students to reflect on Jackson's determination and the challenges she

faced as an African American woman in the 1950s. It also highlights the importance of education, perseverance, and overcoming barriers. By stepping into Jackson's shoes, the students gained a deeper understanding of her journey and impact on history.