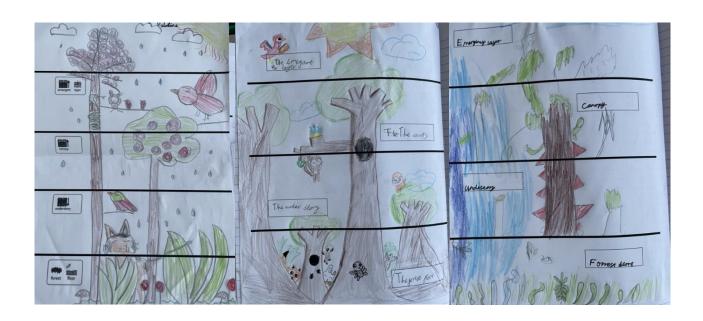

# Year 3 – Rainforest Canopies

We are learning about rainforests around the world in geography. We enjoyed identifying and labelling the different layers of the rainforest, and thinking about the unique features of each layer. We then discussed the kinds of animals you would find in different layers and why.