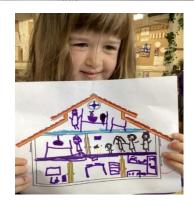

### Year 1 Computing – Mouse Skills

We have been using Paint on laptops - we explored the different tools and colours to create these beautiful drawings.

This week, Year 1 have been working hard to develop their mouse skills.