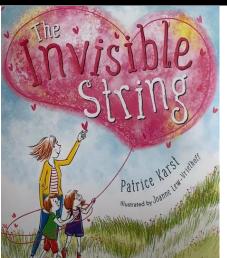

### Reception – Our Invisible Strings

As part of our theme 'All about me', Reception have been reading a new core text 'The Invisible String'. The story teaches us that we are always connected to our loved ones by an invisible string, no matter how far from us they might be. We loved talking to each other about those most special to us and who our invisible strings were connected to, including those we live with, friends from school, and our pets!