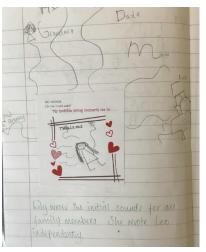

### Year 6 History - World War 2

Year 6 have continued their learning about World War 2. They started by learning the cause of the war and the countries that were involved. They have specifically focused on how the war affected our local area. As part of their learning, they have compared the events of World War 2 with the current war between Russia and Ukraine and they have made some links. They have also considered some of the factors that made significant impacts during the war and the consequences and effects of these events.