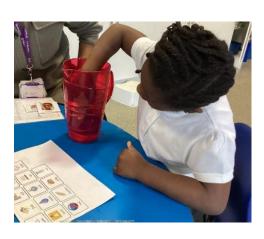

#### Resource Base Sensory Sessions

This week we have been focusing on exploring using our senses. On Thursday, we thought about how things feel and used communication boards to say sentences/ phrases about shaving foam, slime, hot and cold water, spiky balls and feathers. The children really enjoyed exploring the different textures.