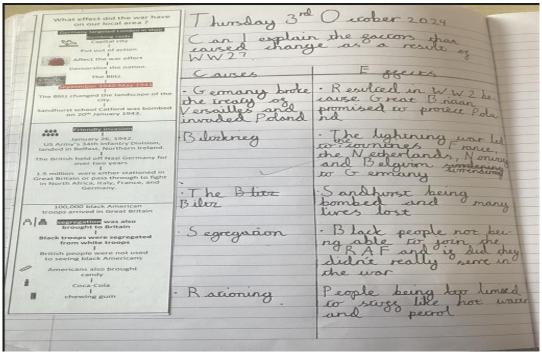

### Year 6 History - World War 2

Year 6 have continued their learning about World War 2. They started by learning the cause of the war and the countries that were involved. They have specifically focused on how the war affected our local area. As part of their learning, they have compared the events of World War 2 with the current war between Russia and Ukraine and they have made some links. They have also considered some of the factors that made significant impacts during the war and the consequences and effects of these events.