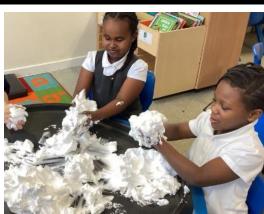

#### Resource Base Sensory Sessions

This week we have been focusing on exploring using our senses. On Thursday, we thought about how things feel and used communication boards to say sentences/ phrases about shaving foam, slime, hot and cold water, spiky balls and feathers. The children really enjoyed exploring the different textures.