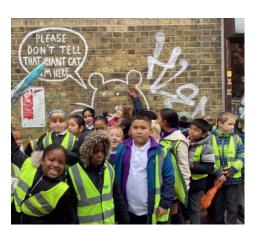

### Year 3 Catford Visit

This week, year 3 went on a local trip to visit the Catford Cat. We even spotted the mouse, who looks a little bit scared to be so near a giant cat... Visiting the sights of Catford has inspired our writing this week. In our stories, the teachers fall asleep on the bus, and year 3 sneak off to visit the

enormous, glorious fibre-class cat! Except, is he just a fibre-glass cat, or does he actually come to life and speak? You'll have to read our stories to find out.