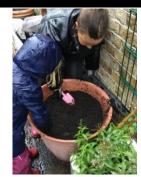

## Spring Bulb Lucky Dip

We are inviting children to buy a £1 Spring bulb from school this Autumn to plant at home in a pot.

Bulbs will be on sale in the main playground after school on Wednesday 9<sup>th</sup> October

In the Spring term we will be inviting children to bring their Spring flower into school to display.

Manda will then judge the flowers to pick a winner!

All funds raised from the sale of Spring bulbs will go directly towards the continuous development of our Forest School and Allotment areas.