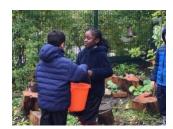

Year 4 are learning about Victorian Britain and were set a team work challenge to collect water from the water butts and transfer it to the other end of the woodland. It is safe to say we have some very competitive children in Year 4!