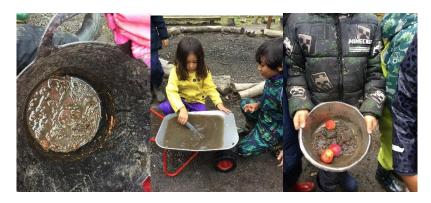

#### **Forest School News**

This term Year 2 are learning about dragons and dungeons. We found out that dragons love to eat worms so the children took advantage of the wet weather and went on the biggest worm hunt. They even prepared worm soup and a worm and apple pie for the dragons!