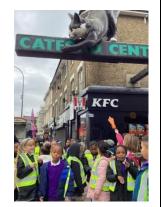

### Year 3 Catford Visit

This week, year 3 went on a local trip to visit the Catford Cat. We even spotted the mouse, who looks a little bit scared to be so near a giant cat... Visiting the sights of Catford has inspired our writing this week. In our stories, the teachers fall asleep on the bus, and year 3 sneak off to visit the

enormous, glorious fibre-class cat! Except, is he just a fibre-glass cat, or does he actually come to life and speak? You'll have to read our stories to find out.