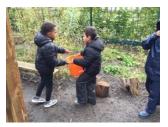

Year 4 are learning about Victorian Britain and were set a team work challenge to collect water from the water butts and transfer it to the other end of the woodland. It is safe to say we have some very competitive children in Year 4!