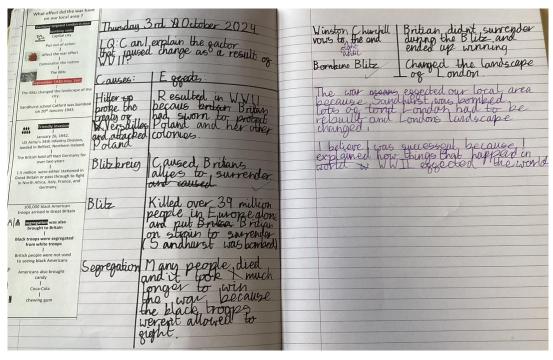

### Year 6 History - World War 2

Year 6 have continued their learning about World War 2. They started by learning the cause of the war and the countries that were involved. They have specifically focused on how the war affected our local area. As part of their learning, they have compared the events of World War 2 with the current war between Russia and Ukraine and they have made some links. They have also considered some of the factors that made significant impacts during the war and the consequences and effects of these events.