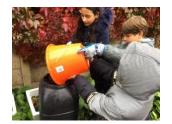

Year 4 are learning about Victorian Britain and were set a team work challenge to collect water from the water butts and transfer it to the other end of the woodland. It is safe to say we have some very competitive children in Year 4!