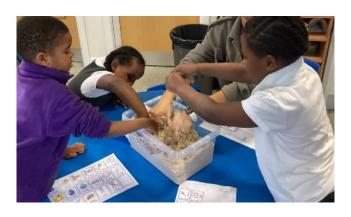

#### Resource Base Sensory Sessions

This week we have been focusing on exploring using our senses. On Thursday, we thought about how things feel and used communication boards to say sentences/ phrases about shaving foam, slime, hot and cold water, spiky balls and feathers. The children really enjoyed exploring the different textures.