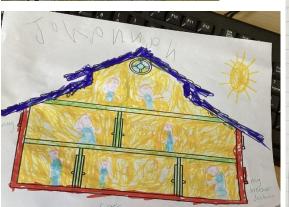

### Year 1 Computing – Mouse Skills

We have been using Paint on laptops - we explored the different tools and colours to create these beautiful drawings.

This week, Year 1 have been working hard to develop their mouse skills.