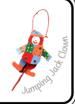

This Jumping Jack clown is made of wood when you tuch the stik it moves its arms and legs.