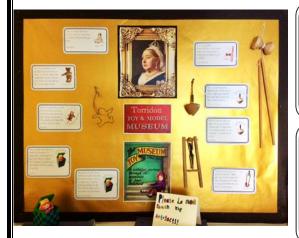

## Year 1 – Victorian Toy Museum

Year 1 have been learning all about the Victorian Era. We explored the Victorian Toy Museum and talked about all the different artefacts. We learned that Victorian toys are not the same as toys today and most of them were made from wood. We typed up information about the different toys to add to the museum.