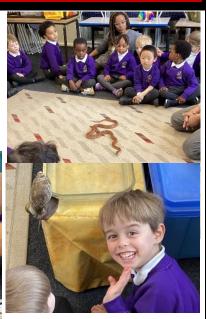

## Reception - Minibeast Workshop

Reception had an amazing minibeast workshop this week! They learnt all about different minibeasts including lizards, snakes and tarantulas! They even had the chance to hold or touch some of the creatures!