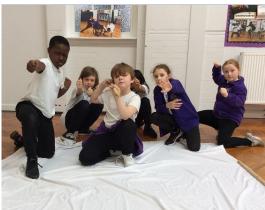

# Year 5 – Ancient Greece Workshop

This term in year 5 the children are learning about Ancient Greeks in history. The children were taken back in time to an Ancient Greek workshop by Freshwater Water Theatre Company. The children were guided through interactive activities, storytelling, the history of Ancient Greek, mythology through drama. Their imaginations were ignited and their passion for more was evident throughout the workshop.