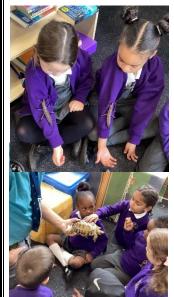

## Reception - Minibeast Workshop

Reception had an amazing minibeast workshop this week! They learnt all about different minibeasts including lizards, snakes and tarantulas! They even had the chance to hold or touch some of the creatures!