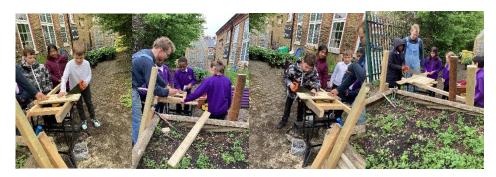

Thank you to Edie's dad who has been back in school this week helping some of the year 5 children to make more planters for our allotment. The rain we have had in the last week or so has woken up lots of the seeds and seedlings and we are starting to see lots of greenery shooting up around the school.

#### Pallet Planters

We have been lucky enough to have Amyas back in school this week to work with children to build more planters for our Allotment area.

This time children from Year 5 joined in with the build.

The children learnt about how the planters were being built from recycled wood and enjoyed using real tools to complete their task.

Many of the children are now keen to sign up to be an ECO Leader and help our school's pledge towards sustainability.