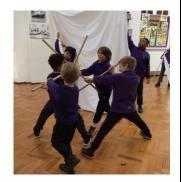

# Year 4 - Vikings

This week Year 4 took part in a hands-on Vikings workshop. We explored Viking artefacts and made Viking coins. We even learnt to write in Runes. It was really fun!

In Dance this term, Year 4 have been exploring the theme of The Vikings. The children have been working at creating longer pieces of choreography using props to create a Long Boat, become Viking Warriors using slow motion and dance relationships to develop an understanding of communicating a theme.

This week the children performed brilliantly in character and were able to discuss their dance making ideas.