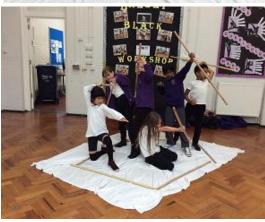

# Year 5 – Ancient Greece Workshop

This term in year 5 the children are learning about Ancient Greeks in history. The children were taken back in time to an Ancient Greek workshop by Freshwater Water Theatre Company. The children were guided through interactive activities, storytelling, the history of Ancient Greek, mythology through drama. Their imaginations were ignited and their passion for more was evident throughout the workshop.