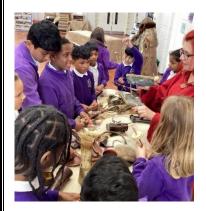

## Year 1 – Victorian Toy Museum

Year 1 have been learning all about the Victorian Era. We explored the Victorian Toy Museum and talked about all the different artefacts. We learned that Victorian toys are not the same as toys today and most of them were made from wood. We typed up information about the different toys to add to the museum.

This Jack in the box is made from wood.

When you twist the handel it wil pop out and skair you.

This spinning top when you are bored you can spin the spinning top.

This <u>Daibolo</u> dos fantasit triks.it looks just like a yoyo. It is made out of wood.