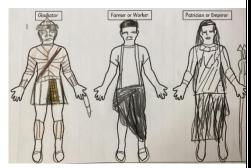

### Year 3 - Roman Society

This week in history, we have been exploring the different aspects of Roman society. We learnt about the statuses of different Romans; Emperors/patricians, farmers/workers and slaves/gladiators. We learnt that their clothes were indicative of their status and wealth. We had lots of fun drawing clothing for each Ancient Roman, thinking carefully about what they would wear.