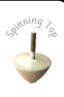

This Jack in the box is made from wood.

When you twist the handel it wil pop out and skair you.

This spinning top when you are bored you can spin the spinning top.

This <u>Daibolo</u> dos fantasit triks.it looks just like a yoyo. It is made out of wood.