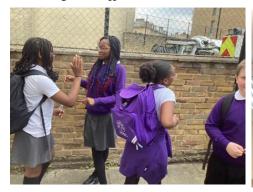

#### Year 6 - Junior Citizens

This week, Year 6 participated in a Junior Citizens event held at Lee Fire Station . The presenters delivered topics of expertise in view of making the transition from Primary to Secondary easier - providing tools for them to become a good citizen.

The following topics were covered:

Fire Safety — London Fire Brigade
Personal Safety — Met Police (Safer Schools Team)
Internet Safety — Met Police (Youth Engagement Team)
Road Safety — Lewisham Council
Bus/Tube Safety — Transport for London

Reyhan 6L — I enjoyed learning about online safety, road safety and what to do during a fire — it was all really helpful!

Eunice 6L — I had never been to a fire station before so it was a great opportunity. Nikisha 6L — The school trip helped me to learn more about keeping safe. I also enjoyed saluting the officers!