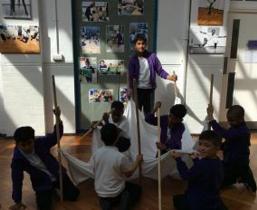

# Year 5 – Ancient Greece Workshop

This term in year 5 the children are learning about Ancient Greeks in history. The children were taken back in time to an Ancient Greek workshop by Freshwater Water Theatre Company. The children were guided through interactive activities, storytelling, the history of Ancient Greek, mythology through drama. Their imaginations were ignited and their passion for more was evident throughout the workshop.