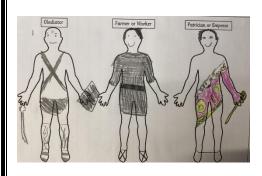

### Year 3 - Roman Society

This week in history, we have been exploring the different aspects of Roman society. We learnt about the statuses of different Romans; Emperors/patricians, farmers/workers and slaves/gladiators. We learnt that their clothes were indicative of their status and wealth. We had lots of fun drawing clothing for each Ancient Roman, thinking carefully about what they would wear.