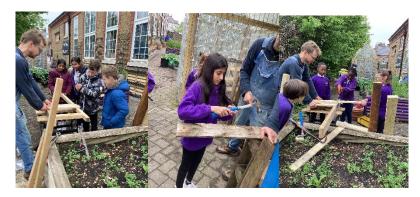

Thank you to Edie's dad who has been back in school this week helping some of the year 5 children to make more planters for our allotment. The rain we have had in the last week or so has woken up lots of the seeds and seedlings and we are starting to see lots of greenery shooting up around the school.

#### Pallet Planters

We have been lucky enough to have Amyas back in school this week to work with children to build more planters for our Allotment area.

This time children from Year 5 joined in with the build.

The children learnt about how the planters were being built from recycled wood and enjoyed using real tools to complete their task.

Many of the children are now keen to sign up to be an ECO Leader and help our school's pledge towards sustainability.