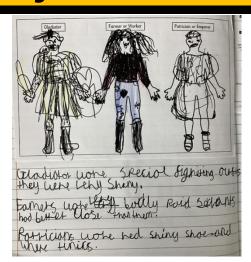

### Year 3 - Roman Society

This week in history, we have been exploring the different aspects of Roman society. We learnt about the statuses of different Romans; Emperors/patricians, farmers/workers and slaves/gladiators. We learnt that their clothes were indicative of their status and wealth. We had lots of fun drawing clothing for each Ancient Roman, thinking carefully about what they would wear.