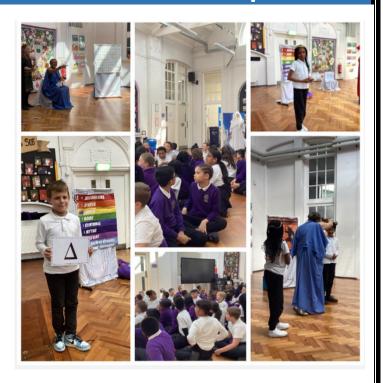

#### Year 6 - Junior Citizens

This week, Year 6 participated in a Junior Citizens event held at Lee Fire Station . The presenters delivered topics of expertise in view of making the transition from Primary to Secondary easier - providing tools for them to become a good citizen.

The following topics were covered:

Fire Safety — London Fire Brigade
Personal Safety — Met Police (Safer Schools Team)
Internet Safety — Met Police (Youth Engagement Team)
Road Safety — Lewisham Council
Bus/Tube Safety — Transport for London

Reyhan 6L — I enjoyed learning about online safety, road safety and what to do during a fire — it was all really helpful!

Eunice 6L — I had never been to a fire station before so it was a great opportunity. Nikisha 6L — The school trip helped me to learn more about keeping safe. I also enjoyed saluting the officers!