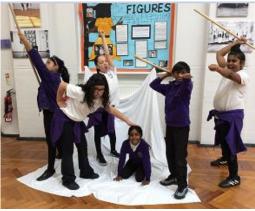

# Year 5 – Ancient Greece Workshop

This term in year 5 the children are learning about Ancient Greeks in history. The children were taken back in time to an Ancient Greek workshop by Freshwater Water Theatre Company. The children were guided through interactive activities, storytelling, the history of Ancient Greek, mythology through drama. Their imaginations were ignited and their passion for more was evident throughout the workshop.