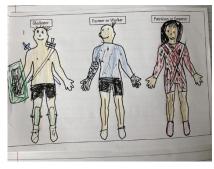

### Year 3 - Roman Society

This week in history, we have been exploring the different aspects of Roman society. We learnt about the statuses of different Romans; Emperors/patricians, farmers/workers and slaves/gladiators. We learnt that their clothes were indicative of their status and wealth. We had lots of fun drawing clothing for each Ancient Roman, thinking carefully about what they would wear.