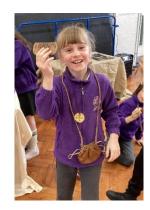

# Year 4 - Vikings

This week Year 4 took part in a hands-on Vikings workshop. We explored Viking artefacts and made Viking coins. We even learnt to write in Runes. It was really fun!

In Dance this term, Year 4 have been exploring the theme of The Vikings. The children have been working at creating longer pieces of choreography using props to create a Long Boat, become Viking Warriors using slow motion and dance relationships to develop an understanding of communicating a theme.