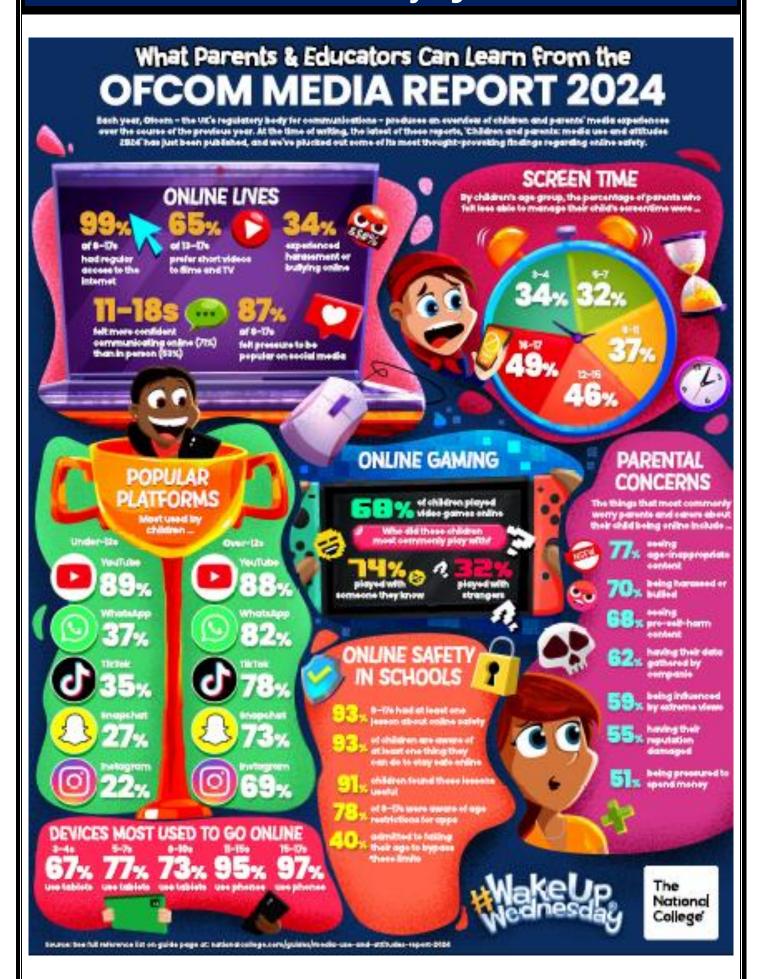

|  |  |
| RB Blue      | Lotanna            | Well done for persevering during maths and producing fantastic learning.                                                                                                                          |  |  |
| RB Green     | Munasar            | Well done for being so resilient on the Y1 school trip.                                                                                                                                           |  |  |

#### Clubs and Events







Contact us Now by Email, Phone, Whats App or via our Website/QR to Book your FREE TASTER SESSIO Whats App or via our Website/QR code to Book your FREE TASTER SESSION.

6 F 6 8 S

e: office@soundstepsmusic.co.uk t: 07926 371583 www.soundstepsmusic.co.uk





# Online Safety