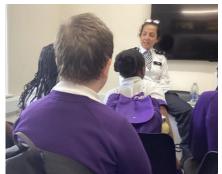

#### Year 6 - Junior Citizens

This week, Year 6 participated in a Junior Citizens event held at Lee Fire Station . The presenters delivered topics of expertise in view of making the transition from Primary to Secondary easier - providing tools for them to become a good citizen.

The following topics were covered:

Fire Safety — London Fire Brigade
Personal Safety — Met Police (Safer Schools Team)
Internet Safety — Met Police (Youth Engagement Team)
Road Safety — Lewisham Council
Bus/Tube Safety — Transport for London

Reyhan 6L — I enjoyed learning about online safety, road safety and what to do during a fire — it was all really helpful!

Eunice 6L — I had never been to a fire station before so it was a great opportunity. Nikisha 6L — The school trip helped me to learn more about keeping safe. I also enjoyed saluting the officers!