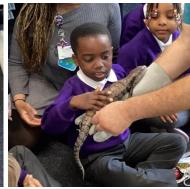

## Reception - Minibeast Workshop

Reception had an amazing minibeast workshop this week! They learnt all about different minibeasts including lizards, snakes and tarantulas! They even had the chance to hold or touch some of the creatures!