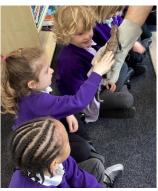

## Reception - Minibeast Workshop

Reception had an amazing minibeast workshop this week! They learnt all about different minibeasts including lizards, snakes and tarantulas! They even had the chance to hold or touch some of the creatures!