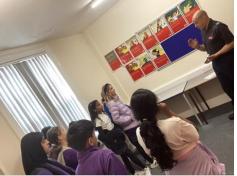

#### Year 6 - Junior Citizens

This week, Year 6 participated in a Junior Citizens event held at Lee Fire Station . The presenters delivered topics of expertise in view of making the transition from Primary to Secondary easier - providing tools for them to become a good citizen.

The following topics were covered:

Fire Safety — London Fire Brigade
Personal Safety — Met Police (Safer Schools Team)
Internet Safety — Met Police (Youth Engagement Team)
Road Safety — Lewisham Council
Bus/Tube Safety — Transport for London

Reyhan 6L — I enjoyed learning about online safety, road safety and what to do during a fire — it was all really helpful!

Eunice 6L — I had never been to a fire station before so it was a great opportunity. Nikisha 6L — The school trip helped me to learn more about keeping safe. I also enjoyed saluting the officers!