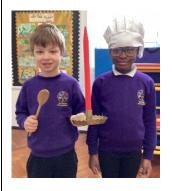

## Year 1 – Victorian Toy Museum

Year 1 have been learning all about the Victorian Era. We explored the Victorian Toy Museum and talked about all the different artefacts. We learned that Victorian toys are not the same as toys today and most of them were made from wood. We typed up information about the different toys to add to the museum.

This Jack in the box is made from wood.

When you twist the handel it wil pop out and skair you.

This spinning top when you are bored you can spin the spinning top.

This <u>Daibolo</u> dos fantasit triks.it looks just like a yoyo. It is made out of wood.