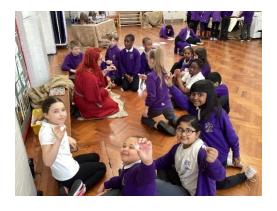

# Year 5 – Ancient Greece Workshop

This term in year 5 the children are learning about Ancient Greeks in history. The children were taken back in time to an Ancient Greek workshop by Freshwater Water Theatre Company. The children were guided through interactive activities, storytelling, the history of Ancient Greek, mythology through drama. Their imaginations were ignited and their passion for more was evident throughout the workshop.