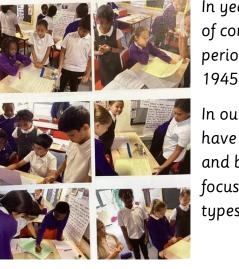

# Year 6 - English

In year 6,we have been using the skills of comparison to compare different time periods affected by war - WWII 1939-1945 and the Ukraine/Russia conflict.

In our writing lessons this week, we have worked collaboratively to share and build on each others ideas focusing on the use of varied sentence types.