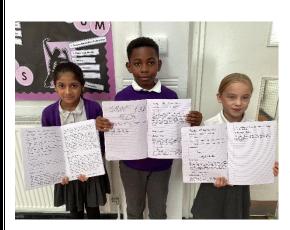

# Year 6 - English

In year 6,we have been using the skills of comparison to compare different time periods affected by war - WWII 1939-1945 and the Ukraine/Russia conflict.

In our writing lessons this week, we have worked collaboratively to share and build on each others ideas focusing on the use of varied sentence types.