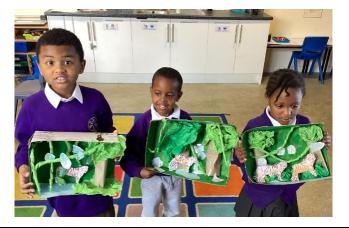

# Resource Base – Green Pathway

This week, we have continued to learn about tigers and their habitats. We worked in pairs to make jungle shoeboxes by painting, colouring, cutting and sticking. All of the children joined in so well and were very proud of their finished learning.