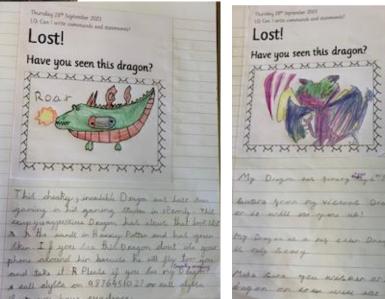

# Year 2 Writing

This week, Year 2's pet dragons have all gone missing. In order to find them, we have created 'Lost Posters' which included detailed descriptions of what they look like and their likes and dislikes.

Lost! Have you seen this dragon? XXXXXXX Was lass 14 white has 1 p. polit ty far go, this which had sharp rupped and the has sharp survey and the has been it wants a go as at i or it wants a go as at i or it wants a goar in one guilt goar have as H in 80 NO atton Loll Jude A 24030 77547.