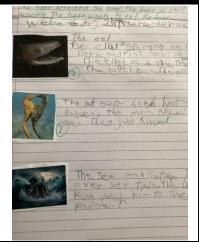

# **Resource Base – Blue Pathway**

This week we have been learning about sea creatures. We have made an aquarium filled with sharks, fish, stingrays and sea monsters. We are using this to inspire our writing about sea life.