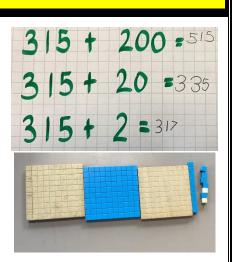

# Year 3 - Maths

In Year 3, we have been exploring adding and subtracting 1s, 10s and 100s from 3-digit numbers. The children enjoyed using practical resources to support their learning.