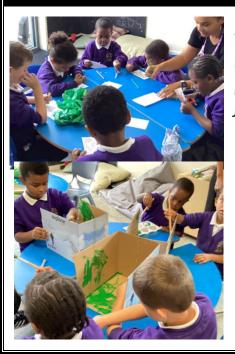

# Resource Base – Green Pathway

This week, we have continued to learn about tigers and their habitats. We worked in pairs to make jungle shoeboxes by painting, colouring, cutting and sticking. All of the children joined in so well and were very proud of their finished learning.