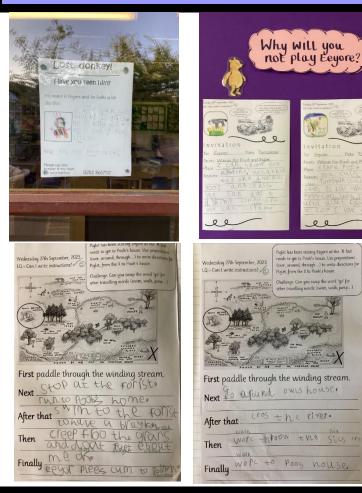

# Year 1 Writing

Year 1 have been learning how to write sentences using capital letters and full stops. As part of our Winnie the Pooh learning, this week, Eeyore went missing. We created 'Missing Donkey' posters, wrote invitations and made a set of instructions to encourage Eeyore to come and play with us. Have you seen him? We hope he visits us soon!