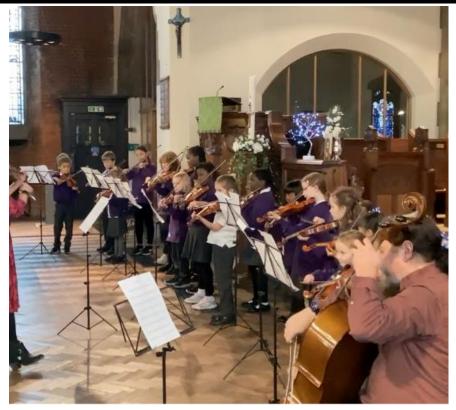

#### Year 5 Visit to St Andrew's Church

Year 5 had a wonderful time visiting St Andrew's Church on Tuesday! It was an informative session where children found out about what Christian beliefs. They were super engaged and asked so many questions! The children walked around the church to view the sparkling Christmas Tree Festival and listened to the Torridon String Ensemble too.

#### String Ensemble Performance

The string ensemble performed as part of the Christmas Tree Festival at St. Andrew's church to an appreciative year 5 and parental audience.

Well done to all the performers who ranged in year from reception up to year 6 and a special mention for Oshie, who bravely performed a solo.