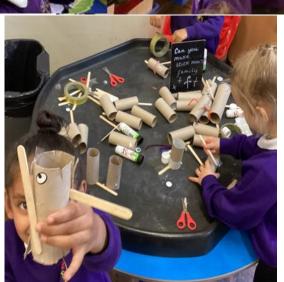

#### Stick Man Goes Missing In Reception!

As part of our Topic learning this week, Reception have been on a mission to find the missing Stick Man. We created 'Missing' posters, using our most descriptive language, and put these up all around the school. We are very pleased to say Stick Man has been found and safely returned to school. Take a look at some of our Stick Man and nature-inspired learning...