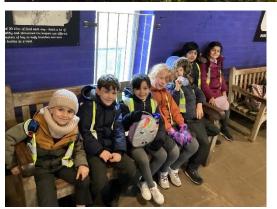

#### Year 5 Visit to St Andrew's Church

Year 5 had a wonderful time visiting St Andrew's Church on Tuesday! It was an informative session where children found out about what Christian beliefs. They were super engaged and asked so many questions! The children walked around the church to view the sparkling Christmas Tree Festival and listened to the Torridon String Ensemble too.

"We would like to thank you very much for bringing the children from Torridon School to St. Andrew's yesterday. It was a real joy to have them with us and we were amazed at their attentiveness, wonderful behaviour and excellent questions. A real credit to their school and teachers." - Nicole (a member of the ministry team).