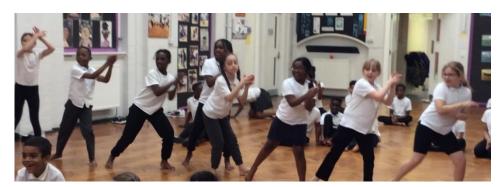

# Irie Dance Showcase Tuesday 5<sup>th</sup> December 4pm

This term Zozo and Ni Boye from Irie Dance Theatre have been working with Year 3, 4, 5 and 6 children during the African and Caribbean afterschool dance club every Tuesday. This term the children have learnt two traditional Ghanian dances and vocal call and response. They are ready to perform! Tuesday 5<sup>th</sup> December parents and carers are invited to watch and join in from 4pm in Year3/4 Hall.

Also this week children took part in taster assemblies to enable them all to experience African and Caribbean dance and drumming with the education team from Irie Dance theatre. The club continues in January, if your child would like to participate from January, details and payment will be available via parent pay. Each term ends with a showing of work created during the club.