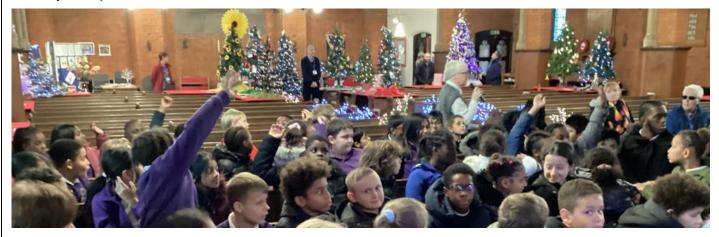

#### Year 5 Visit to St Andrew's Church

Year 5 had a wonderful time visiting St Andrew's Church on Tuesday! It was an informative session where children found out about what Christian beliefs. They were super engaged and asked so many questions! The children walked around the church to view the sparkling Christmas Tree Festival and listened to the Torridon String Ensemble too.

#### String Ensemble Performance

The string ensemble performed as part of the Christmas Tree Festival at St. Andrew's church to an appreciative year 5 and parental audience.

Well done to all the performers who ranged in year from reception up to year 6 and a special mention for Oshie, who bravely performed a solo.