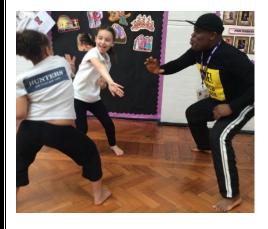

# Irie Dance Showcase Tuesday 5<sup>th</sup> December 4pm

This term Zozo and Ni Boye from Irie Dance Theatre have been working with Year 3, 4, 5 and 6 children during the African and Caribbean afterschool dance club every Tuesday. This term the children have learnt two traditional Ghanian dances and vocal call and response. They are ready to perform! Tuesday 5<sup>th</sup> December parents and carers are invited to watch and join in from 4pm in Year3/4 Hall.

Also this week children took part in taster assemblies to enable them all to experience African and Caribbean dance and drumming with the education team from Irie Dance theatre. The club continues in January, if your child would like to participate from January, details and payment will be available via parent pay. Each term ends with a showing of work created during the club.