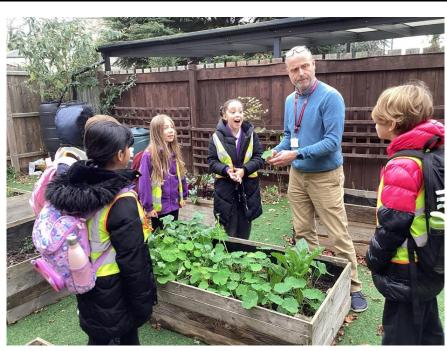

#### Year 4 Climate Network Meeting

On Tuesday, we attended a
Climate Network Meeting, which
was organised by Lewisham
Council and hosted by St
Winifred's RC Primary School. At
this meeting, children from
different primary schools in
Lewisham met together to
showcase what they are doing in
their schools to tackle climate
change and reduce the carbon
footprint in schools.

We enjoyed looking at the different things that they have

done at St Winifred's. We were particularly impressed with their kitchen garden which was built by staff, parents and pupils. We came back to school bursting with ideas for things that we can do at Torridon.