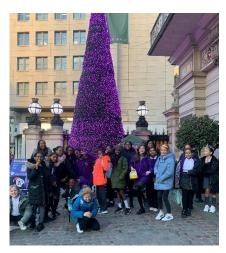

#### Year 6 Unity Trip

Year 6 Unity dancers visited the Royal Opera House last week as visitors to watch the company Ballet Black during their technical rehearsal.

The children watched the dancers perform two pieces. One of the works was the basis for a workshop that happened at school earlier this year. The children were able to sample ballet technique and learn repertoire from the current season of choreography.

An opportunity to watch the dance live and see the dancers up close on stage at the opera made for a mesmerising, inspiring and unforgettable experience.