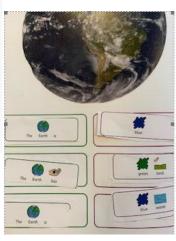

#### Resource Base Learning

Resource Base have enjoyed learning about planets this week. We have produced fantastic art work of Neptune. We also used descriptive vocabulary to describe the surface of the moon. In our writing lessons we wrote some facts about the Earth. Have a look at our wonderful writing.