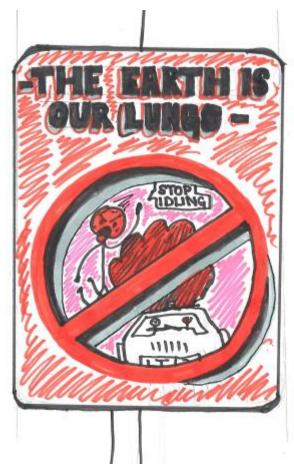

The children have been thinking about Road Safety this week and have been talking about ways in which we can make the roads around Torridon safer and more environmentally friendly. They designed posters and fliers and some have written letters in protest of the unsafe parking around the school. I am very pleased to inform you that Lewisham Council have decided to go ahead with the plan for a Torridon 'School Street' next term. They have written to you separately with more information and contact details if you have any questions. Thank you again for all your support with this matter. It is greatly appreciated.

# **Road Safety Posters**

Alo IDLING!

please turn engines