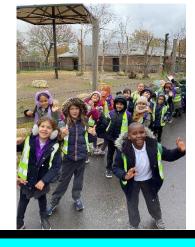

#### Year 2 - Visit to London Zoo

This week Year 2 had a fabulous time on their school trip to London Zoo! We did a lot of walking as we explored the 'Into Africa' part of the zoo. Throughout the day we saw a range of animals including hippos, giraffes, zebras, monkeys and even some tigers! The

🧱 children and staff

had a wonderful time.