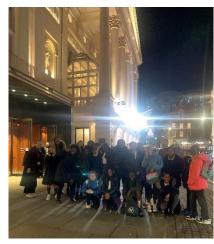

#### Year 6 Unity Trip

Year 6 Unity dancers visited the Royal Opera House last week as visitors to watch the company Ballet Black during their technical rehearsal.

The children watched the dancers perform two pieces. One of the works was the basis for a workshop that happened at school earlier this year. The children were able to sample ballet technique and learn repertoire from the current season of choreography.

An opportunity to watch the dance live and see the dancers up close on stage at the opera made for a mesmerising, inspiring and unforgettable experience.