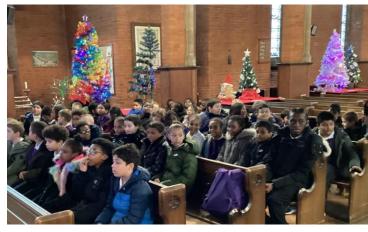

#### Year 5 Visit to St Andrew's Church

Year 5 had a wonderful time visiting St Andrew's Church on Tuesday! It was an informative session where children found out about what Christian beliefs. They were super engaged and asked so many questions! The children walked around the church to view the sparkling Christmas Tree Festival and listened to the Torridon String Ensemble too.

#### St Andrew's Church Tree Festival

Here are the remaining date and times to visit St Andrews Tree Festival:

| Saturday 25 <sup>th</sup><br>November | 10am-6pm | Main Festival<br>12-12:30pm — Bring Me Sunshine<br>1-3pm — Bromley Concert Band |
|---------------------------------------|----------|---------------------------------------------------------------------------------|
| Sunday 26 <sup>th</sup><br>November   | 10am     | Family service                                                                  |