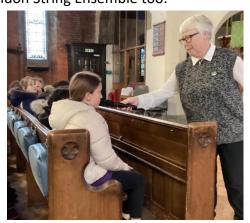

#### Year 5 Visit to St Andrew's Church

Year 5 had a wonderful time visiting St Andrew's Church on Tuesday! It was an informative session where children found out about what Christian beliefs. They were super engaged and asked so many questions! The children walked around the church to view the sparkling Christmas Tree Festival and listened to the Torridon String Ensemble too.

"We would like to thank you very much for bringing the children from Torridon School to St. Andrew's yesterday. It was a real joy to have them with us and we were amazed at their attentiveness, wonderful behaviour and excellent questions. A real credit to their school and teachers." - Nicole (a member of the ministry team).