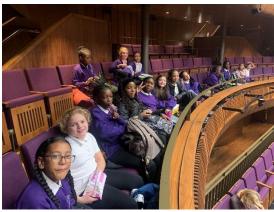

#### Year 6 Unity Trip

Year 6 Unity dancers visited the Royal Opera House last week as visitors to watch the company Ballet Black during their technical rehearsal.

The children watched the dancers perform two pieces. One of the works was the basis for a workshop that happened at school earlier this year. The children were able to sample ballet technique and learn repertoire from the current season of choreography.

An opportunity to watch the dance live and see the dancers up close on stage at the opera made for a mesmerising, inspiring and unforgettable experience.