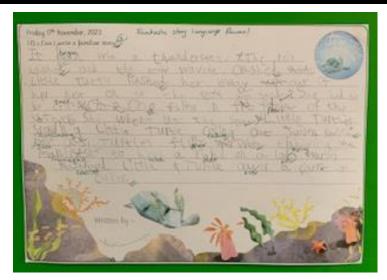

#### Year 1 Writing

In year 1, we have been learning all about how plastic pollution is endangering the wildlife in our oceans. This week we wrote our own retellings of 'Little Turtle and the Sea' by Becky Davies. We focused on using powerful adjectives in our versions and describing settings effectively.