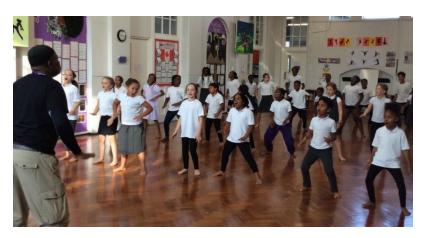

# Irie Dance Showcase Tuesday 5<sup>th</sup> December 4pm

This term Zozo and Ni Boye from Irie Dance Theatre have been working with Year 3, 4, 5 and 6 children during the African and Caribbean afterschool dance club every Tuesday. This term the children have learnt two traditional Ghanian dances and vocal call and response. They are ready to perform! Tuesday 5<sup>th</sup> December parents and carers are invited to watch and join in from 4pm in Year3/4 Hall.

Also this week children took part in taster assemblies to enable them all to experience African and Caribbean dance and drumming with the education team from Irie Dance theatre. The club continues in January, if your child would like to participate from January, details and payment will be available via parent pay. Each term ends with a showing of work created during the club.