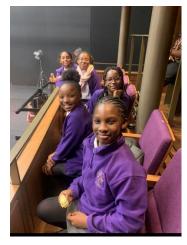

#### Year 6 Unity Trip

Year 6 Unity dancers visited the Royal Opera House last week as visitors to watch the company Ballet Black during their technical rehearsal.

The children watched the dancers perform two pieces. One of the works was the basis for a workshop that happened at school earlier this year. The children were able to sample ballet technique and learn repertoire from the current season of choreography.

An opportunity to watch the dance live and see the dancers up close on stage at the opera made for a mesmerising, inspiring and unforgettable experience.