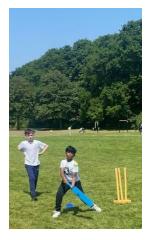

# YEAR 6 P.E. IN THE PARK

Today, the Year 6 children headed to the park for their PE lesson. They enjoyed playing cricket and worked well as a team. Then, they participated in relay races in preparation for Sports day. The children ran as fast as they could and cheered each other on. It was a lovely afternoon!