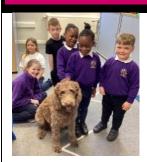

# **Therapy Dog Visit**

We love it when Chips comes to visit. She is so gentle and helps us to feel calm and happy.

Thank you Chips!