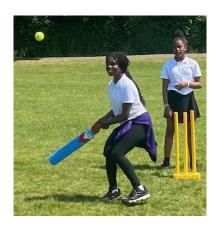

# YEAR 6 P.E. IN THE PARK

Today, the Year 6 children headed to the park for their PE lesson. They enjoyed playing cricket and worked well as a team. Then, they participated in relay races in preparation for Sports day. The children ran as fast as they could and cheered each other on. It was a lovely afternoon!