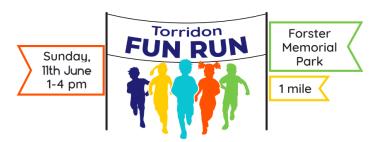

### Torridon Fun Run

Friends of Torridon PTA are looking forward to the Fun Run event on the first Sunday after the holidays - 11th June, between 1-4pm in Forster Memorial Park.

There will be 1 mile races per age group, all children are welcome to participate, whether they run, walk, skip, or shimmy across the finish line. All finishers will receive a medal and the top girl / boy will get a trophy.

Thank you for those who have registered so far; the registrations are still open to all Torridon pupils and their preschool siblings, but we can no longer guarantee a t-shirt.

Funds raised will support the Outdoor Learning Space Appeal, with 10% to the local Food Bank. So while we suggest a minimum donation of £5 per entrant, children are encouraged to seek additional sponsorship from their friends and family.

Please find all the details about the day, how to take part and how you can donate on the event's website:

https://sites.google.com/view/funrun2023

Questions? Contact <a href="mailto:friendsoftorridonpta@gmail.com">friendsoftorridonpta@gmail.com</a>