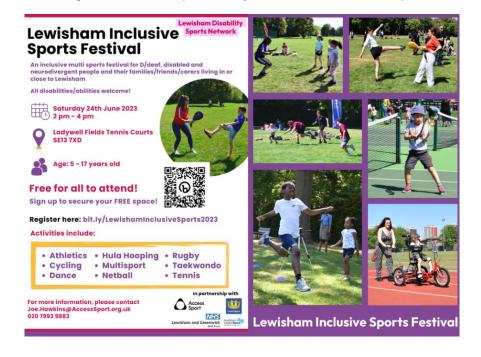

# Sports Festival – Saturday 24th June

Registration for the Lewisham Inclusive Sports Festival 2023 is now open!

Register here: https://bit.ly/LewishamInclusiveSports2023