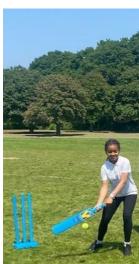

# YEAR 6 P.E. IN THE PARK

Today, the Year 6 children headed to the park for their PE lesson. They enjoyed playing cricket and worked well as a team. Then, they participated in relay races in preparation for Sports day. The children ran as fast as they could and cheered each other on. It was a lovely afternoon!