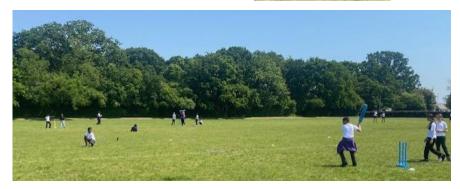

# YEAR 6 P.E. IN THE PARK

Today, the Year 6 children headed to the park for their PE lesson. They enjoyed playing cricket and worked well as a team. Then, they participated in relay races in preparation for Sports day. The children ran as fast as they could and cheered each other on. It was a lovely afternoon!