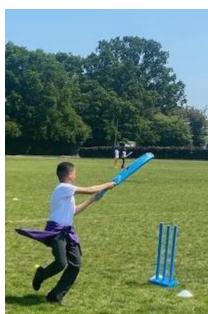

# YEAR 6 P.E. IN THE PARK

Today, the Year 6 children headed to the park for their PE lesson. They enjoyed playing cricket and worked well as a team. Then, they participated in relay races in preparation for Sports day. The children ran as fast as they could and cheered each other on. It was a lovely afternoon!