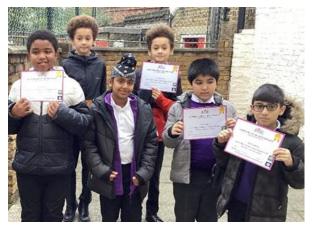

#### Year 6 Junior Citizenship

On Monday, the Year 6 boys visited Lee Fire Station for a Junior Citizen Event. The children took part in a range of transition workshops, including fire safety from London Fire Brigade, personal safety from the Met Police and Bus/Tube safety from Transport for London. The day was informative, interactive and will prepare the children for their transition from primary to secondary school.