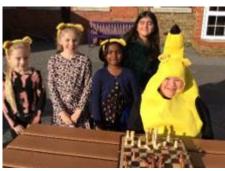

Children in Need was great fun today. There were lots of Pudsey ears, spotty outfits and dressing up (including the teachers). Thank you for those who donated at the gates this morning. There is still time and you can donate via ParentPay or directly to Children in Need Children in Need Donations