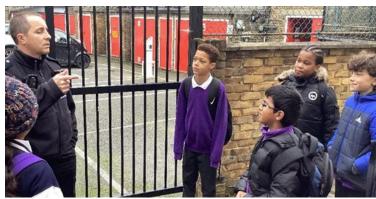

#### Year 6 Junior Citizenship

On Monday, the Year 6 boys visited Lee Fire Station for a Junior Citizen Event. The children took part in a range of transition workshops, including fire safety from London Fire Brigade, personal safety from the Met Police and Bus/Tube safety from Transport for London. The day was informative, interactive and will prepare the children for their transition from primary to secondary school.