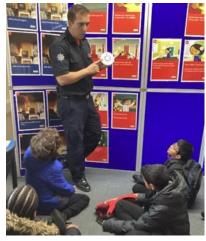

#### Year 6 Junior Citizenship

On Monday, the Year 6 boys visited Lee Fire Station for a Junior Citizen Event. The children took part in a range of transition workshops, including fire safety from London Fire Brigade, personal safety from the Met Police and Bus/Tube safety from Transport for London. The day was informative, interactive and will prepare the children for their transition from primary to secondary school.