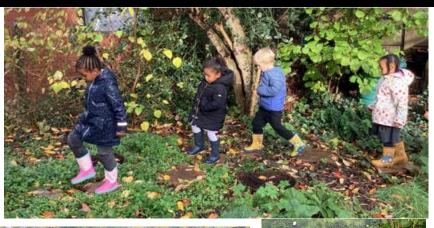

### **Reception Forest School**

We have had an amazing week starting Forest School in Reception. Every child has had one session this week and it's clear to see they have had a great start!! We splashed in puddles, we dug deep into the mud to find lots of worms, we used our nets to find out what is living in our pond and we played games together with our friends. Our welly boots have been essential this week with the weather. Forest school can get a bit messy so waterproof trousers are also very handy to have!