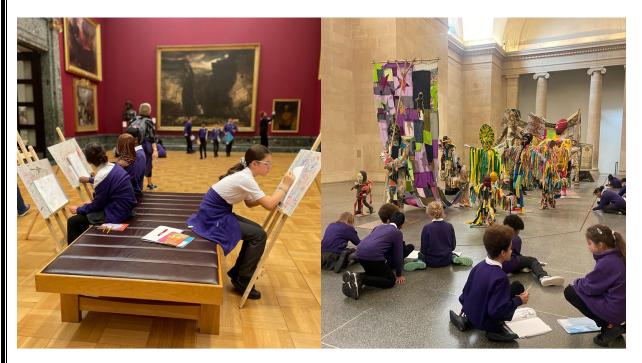

### Year 6 – Tate Britain Trip

On Wednesday, the Year 6 children visited Tate Britain to see the Hew Locke exhibition. Hew Locke is a British sculptor and contemporary visual artist who has created new and exciting large-scale sculptures. The children enjoyed the procession, where they were able to see the figures who travel through space and time. They reflected on the art work and created their own sketches in their art books.