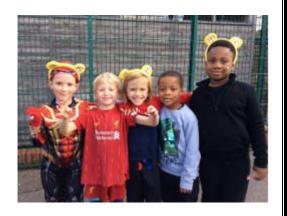

Children in Need was great fun today. There were lots of Pudsey ears, spotty outfits and dressing up (including the teachers). Thank you for those who donated at the gates this morning. There is still time and you can donate via ParentPay or directly to Children in Need Children in Need Donations